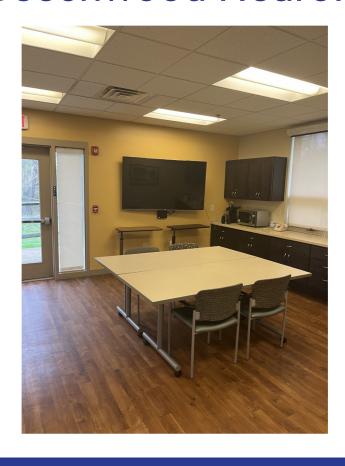

#### **Beechwood NeuroRehab**

Break Areas for Staff

Paula Boulware-Brown, PsyD -Site Director

**Intern Office** 

**Intern Office** 

Cafe / Dining Area for Staff, Residents, & Visitors

Break Area / Resources (Staff Only)

Offices in other areas of campus available for use if needed

**Staff Meeting Room** 

Storage Room -(Assessments & Other Materials)