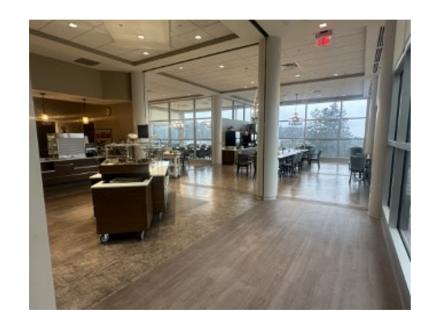

#### **Beechwood NeuroRehab**

Break Areas for Staff

Paula Boulware-Brown, PsyD -Site Director

**Intern Office** 

**Intern Office** 

Cafe / Dining Area for Staff, Residents, & Visitors

Break Area / Resources (Staff Only)

Offices in other areas of campus available for use if needed

**Staff Meeting Room** 

Storage Room -(Assessments & Other Materials)