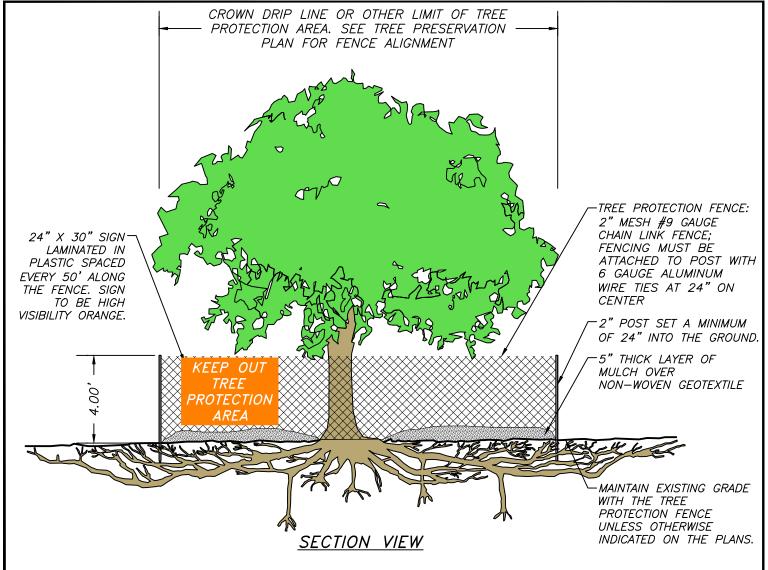

## NOTES:

- 1. SEE SPECIFICATIONS FOR ADDITIONAL TREE PROTECTION REQUIREMENTS.
- IF THERE IS NO EXISTING IRRIGATION, SEE SPECIFICATIONS FOR WATERING REQUIREMENTS.
- NO PRUNING SHALL BE PERFORMED EXCEPT BY APPROVED ARBORIST.
- NO EQUIPMENT SHALL OPERATE INSIDE THE PROTECTIVE FENCING INCLUDING DURING FENCE INSTALLATION AND REMOVAL.
- SEE SITE PREPARATION PLAN FOR ANY MODIFICATIONS WITH THE TREE PROTECTION AREA.